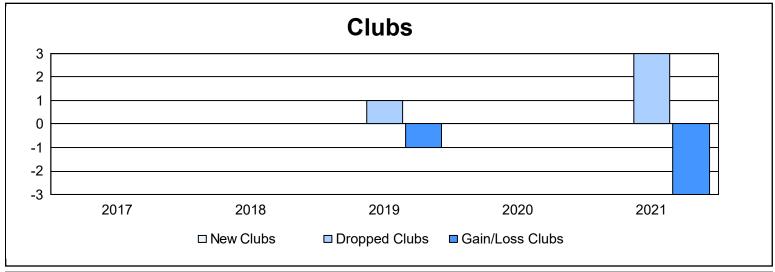

District 332 E As of June 2021 Cumulative

| Year      | New<br>Clubs | Dropped<br>Clubs | Gain/<br>Loss<br>Clubs | New<br>Members | Charter<br>Members | Reinstate<br>Members | Transfer<br>Members | Total<br>Member<br>Added | Total<br>Members<br>Dropped | Gain/<br>Loss<br>Members |
|-----------|--------------|------------------|------------------------|----------------|--------------------|----------------------|---------------------|--------------------------|-----------------------------|--------------------------|
| 2016-2017 | 0            | 0                | 0                      | 151            | 0                  | 3                    | 1                   | 155                      | 160                         | -5                       |
| 2017-2018 | 0            | 0                | 0                      | 114            | 0                  | 1                    | 1                   | 116                      | 166                         | -50                      |
| 2018-2019 | 0            | 1                | -1                     | 107            | 0                  | 2                    | 5                   | 114                      | 205                         | -91                      |
| 2019-2020 | 0            | 0                | 0                      | 75             | 0                  | 4                    | 2                   | 81                       | 198                         | -117                     |
| 2020-2021 | 0            | 3                | -3                     | 73             | 0                  | 2                    | 1                   | 76                       | 171                         | -95                      |
| Average   | 0            | 1                | -1                     | 104            | 0                  | 2                    | 2                   | 108                      | 180                         | -72                      |